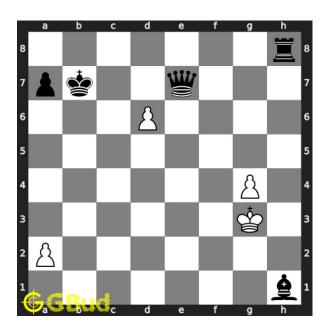

#### Move 3 Move by white

Figure 6: dxe7 - Your pawn captures the opponent's queen. You have lost a pawn and a rook, but gained queen. This is an advantage in terms of material. This is how you can gain queen

#### Explanation for the moves

- 1. Re7+ This is called rook fork since the rook attacks the king and queen at the same time. Rook sacrifices itself to gain the queen
- 2. Qxe7 Since the opponent realised that they will lose the queen anyway in next move, they captures your rook so that you will also lose a piece. This is a desparado move
- 3. dxe7 Your pawn captures the opponent's queen. You have lost a pawn and a rook, but gained queen. This is an advantage in terms of material. This is how you can gain queen
- 4. For right move You know how to use the rook to fork the king and queen. Keep learning
- 5. For wrong move You could have moved your rook to e7 to fork the opponent's king and queen. Try again