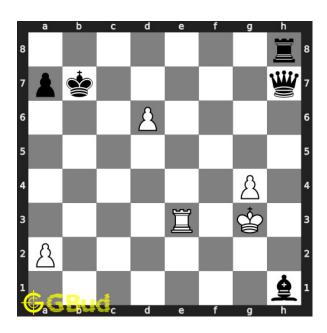

#### Solution 1

**Initial board position** This is the initial board position of easy chess puzzle 0075.

Figure 3: Initial board position of easy chess puzzle 0075

Move 1 Move by white

Figure 4: Re7+ - This is called rook fork since the rook attacks the king and queen at the same time. Rook sacrifices itself to gain the queen

#### Explanation for the moves

- 1. Re7+ This is called rook fork since the rook attacks the king and queen at the same time. Rook sacrifices itself to gain the queen
- 2. Qxe7 Since the opponent realised that they will lose the queen anyway in next move, they captures your rook so that you will also lose a piece. This is a desparado move
- 3. dxe7 Your pawn captures the opponent's queen. You have lost a pawn and a rook, but gained queen. This is an advantage in terms of material. This is how you can gain queen
- 4. For right move You know how to use the rook to fork the king and queen. Keep learning
- 5. For wrong move You could have moved your rook to e7 to fork the opponent's king and queen. Try again