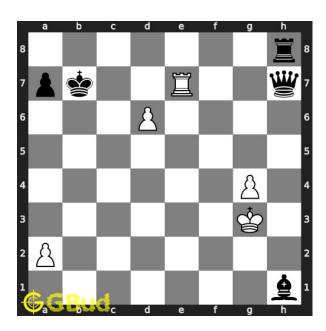

#### Move 2 Move by black

Figure 5: Qxe7 - Since the opponent realised that they will lose the queen anyway in next move, they captures your rook so that you will also lose a piece. This is a desparado move

#### Explanation for the moves

- 1. Re7+ This is called rook fork since the rook attacks the king and queen at the same time. Rook sacrifices itself to gain the queen
- 2. Qxe7 Since the opponent realised that they will lose the queen anyway in next move, they captures your rook so that you will also lose a piece. This is a desparado move
- 3. dxe7 Your pawn captures the opponent's queen. You have lost a pawn and a rook, but gained queen. This is an advantage in terms of material. This is how you can gain queen
- 4. For right move You know how to use the rook to fork the king and queen. Keep learning
- 5. For wrong move You could have moved your rook to e7 to fork the opponent's king and queen. Try again