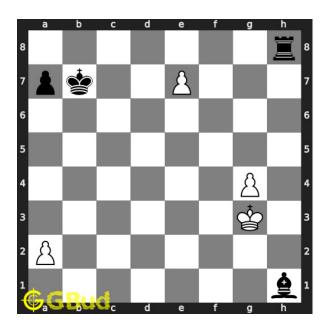

#### Easy chess puzzle 0075

Figure 1: Solve this easy chess puzzle 0075. Fork and capture opponent's queen @ https://gbud.in/gmw4vv1

Figure 2: Solve this chess puzzle online with solution @ https://gbud.in/gmw4vv1

#### Solution 1

**Initial board position** This is the initial board position of easy chess puzzle 0075.

Figure 3: Initial board position of easy chess puzzle 0075

Move 1 Move by white

Figure 4: Re7+ - This is called rook fork since the rook attacks the king and queen at the same time. Rook sacrifices itself to gain the queen