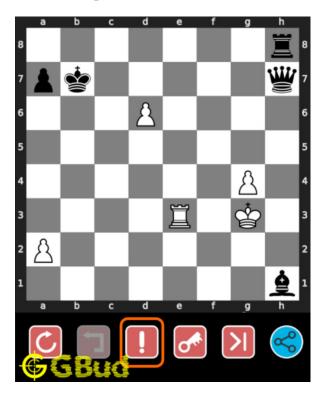

## How to get help for moves in the easy chess puzzle 0075

To get help or the possible next moves in the puzzle, , follow the steps given below

- 1. Go to the puzzle page
- 2. Click the help button (exclamation mark as shown below) to get help or suggestion on next possible move

Figure 8: Click the help button to get help on next move @ https://gbud. in/gmw4vv1

Figure 9: Solve more easy puzzles @ https://gbud.in/chsezpz

Figure 10: Solve other puzzles @ https://gbud.in/chsgppz