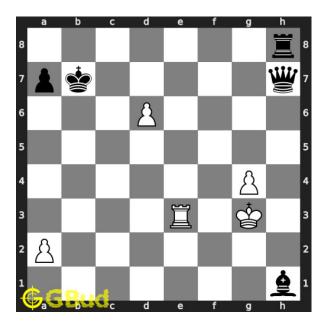

#### Easy chess puzzle 0075

Figure 1: Solve this easy chess puzzle 0075. Fork and capture opponent's queen @ https://gbud.in/gmw4vv1

Figure 2: Solve this chess puzzle online with solution @ https://gbud.in/gmw4vv1

#### Solution 1

**Initial board position** This is the initial board position of easy chess puzzle 0075.

Figure 3: Initial board position of easy chess puzzle 0075

Move 1 Move by white

Figure 4: Re7+ - This is called rook fork since the rook attacks the king and queen at the same time. Rook sacrifices itself to gain the queen