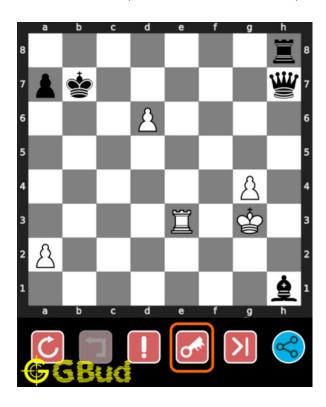

#### How to view the solution to easy chess puzzle 0075

To view the solution to this puzzle, follow the steps given below

- 1. Go to the puzzle page
- 2. Click the solution button (Key as shown below) to view the solution

Figure 7: Click the solution button to view solutions @ https://gbud.in/gmw4vv1